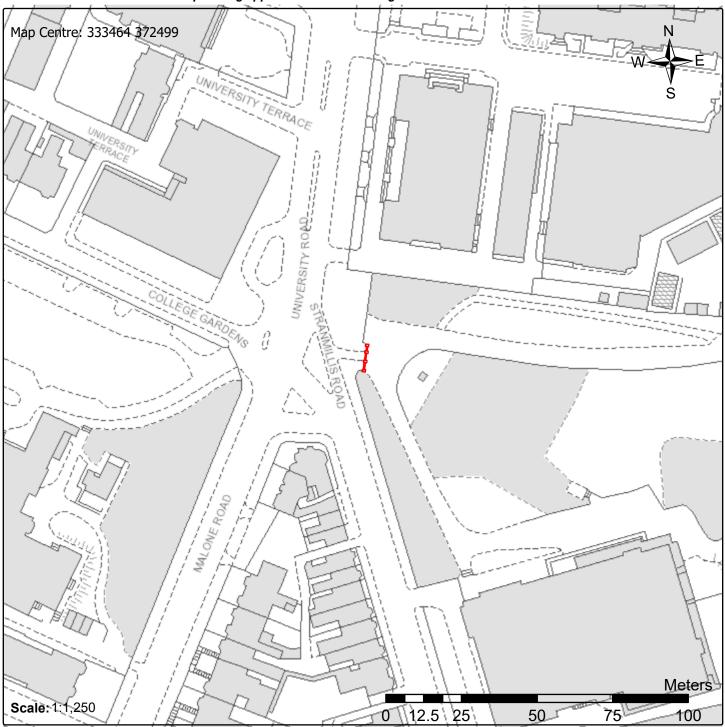

## HB Ref: HB26/27/105 F

Listing Map

Address: Gate Screen, at University Road / Stranmillis Road, Botanic Gardens, Belfast, BT7 1LP